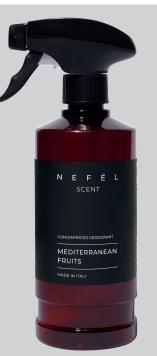

# NEFÉL SCENT MEDITERRANEAN FRUITS

CONCENTRATED DEODORANT

### WHAT IT IS FOR

Concentrated deodorant used to add perfume to environments, surfaces and fabrics. It can also be used on carpets and rugs. A fragrance that evokes the vibrant energy of the Mediterranean. Lemon and Orange release liveliness, while Juniper and Ginger add a spicy touch. Myrtle intertwines with the balsamic aroma of Eucalyptus and the delicacy of Rose, giving a floral and fresh depth reminiscent of the sea breeze.