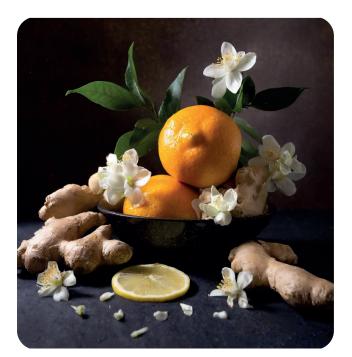

### WHAT IT IS FOR

Concentrated deodorant used to add perfume to environments, surfaces and fabrics. It can also be used on carpets and rugs. A fragrance that evokes the vibrant energy of the Mediterranean. Lemon and Orange release liveliness, while Juniper and Ginger add a spicy touch. Myrtle intertwines with the balsamic aroma of Eucalyptus and the delicacy of Rose, giving a floral and fresh depth reminiscent of the sea breeze.