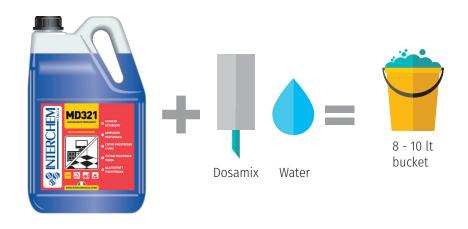

## RECOMMENDED DOSAGE

Dilute the product in the specific 750 ml bottle, using the following DILUTION TOOLS:

- diluter to 4% (orange nozzle 4 litres/min)
- 5000 ml cannister with pump PUMP 30 1 Dose (30 ml)
- RIGHT DOSE bottle 2 Doses each 20 ml (40 ml)
- For a floor product: diluite the product in a 8 - 10 lt bucket with the same doses.