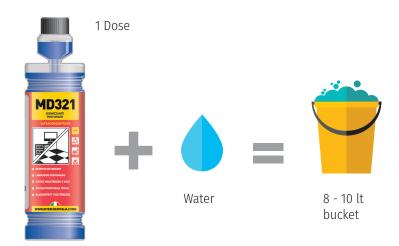

## RECOMMENDED DOSAGE

Dilute the product in the specific 750 ml bottle, using the following DILUTION TOOLS:

- diluter to 4% (orange nozzle 4 litres/min)
- 5000 ml cannister with pump PUMP 30 1 Dose (30 ml)
- RIGHT DOSE bottle 2 Doses each 20 ml (40 ml)
- For a floor product: diluite the product in a 8 - 10 lt bucket with the same doses.