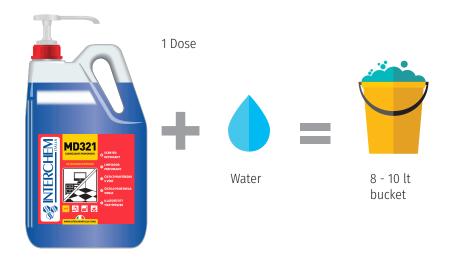

## RECOMMENDED DOSAGE

Dilute the product in the specific 750 ml bottle, using the following DILUTION TOOLS:

- diluter to 4% (orange nozzle 4 litres/min)
- 5000 ml cannister with pump PUMP 30 1 Dose (30 ml)
- RIGHT DOSE bottle 2 Doses each 20 ml (40 ml)
- For a floor product: diluite the product in a 8 - 10 lt bucket with the same doses.