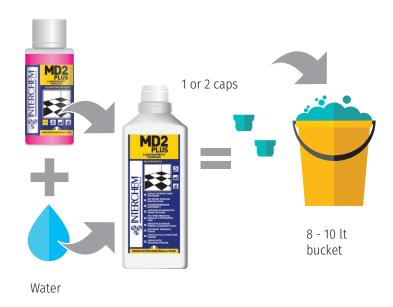

## **RECOMMENDED DOSAGE**

To create a bottle of product to be diluted, pour the recommended dose into the specific bottle, using the following DILUTION TOOLS:

- diluter to 4% (orange nozzle 4 litres/min)
- 5000 ml cannister with pump PUMP 20 2
  Doses each 20 ml (40 ml)
- single-dose 40 ml 1 single-dose
- Dispense 1 or 2 caps of diluted product into 8/10 litres of water
- 1 single-dose of 40 ml can be used as a dose for 100 litre washer-dryer.