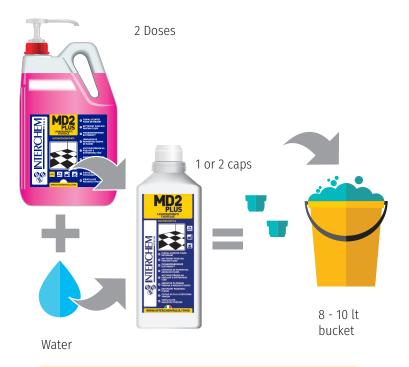

## **RECOMMENDED DOSAGE**

To create a bottle of product to be diluted, pour the recommended dose into the specific bottle, using the following DILUTION TOOLS:

- diluter to 4% (orange nozzle 4 litres/min)
- 5000 ml cannister with pump PUMP 20 2
  Doses each 20 ml (40 ml)
- single-dose 40 ml 1 single-dose
- Dispense 1 or 2 caps of diluted product into 8/10 litres of water
- 1 single-dose of 40 ml can be used as a dose for 100 litre washer-dryer.