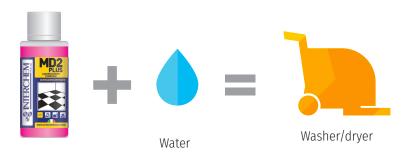

## **RECOMMENDED DOSAGE**

To create a bottle of product to be diluted, pour the recommended dose into the specific bottle, using the following DILUTION TOOLS:

- diluter to 4% (orange nozzle 4 litres/min)
- 5000 ml cannister with pump PUMP 20 2
  Doses each 20 ml (40 ml)
- single-dose 40 ml 1 single-dose
- Dispense 1 or 2 caps of diluted product into 8/10 litres of water
- 1 single-dose of 40 ml can be used as a dose for 100 litre washer-dryer.

## USE

Wash surfaces using mop and bucket, fringe or floor washer/dryer. No rinsing required.

| Format          | 40 ml         | 5 L           |
|-----------------|---------------|---------------|
| Pcs. per box    | 18            | 2 + 1 PUMP 20 |
| Bxs. per layer  | 48            | 15            |
| Bxs. per pallet | 480           | 60            |
| EAN code        | 8007134998212 | 8007134998205 |