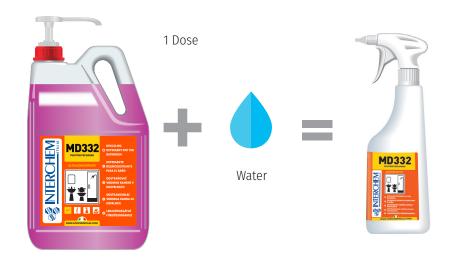

### **RECOMMENDED DOSAGE**

Dilute the product in the specific 750 ml bottle, using the following DILUTION TOOLS:

- diluter to 4% (orange nozzle 4 litres/min)
- 5000 ml cannister with pump PUMP 30 1 Dose (30 ml)
- RIGHT DOSE bottle 2 Doses each 20 ml (40 ml).