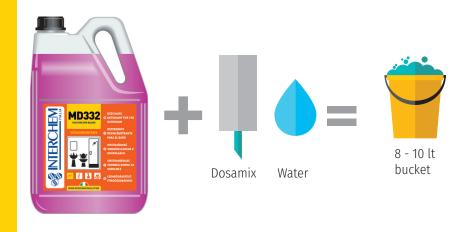

### **RECOMMENDED DOSAGE**

Dilute the product in the specific 750 ml bottle, using the following DILUTION TOOLS:

- diluter to 4% (orange nozzle 4 litres/min)
- 5000 ml cannister with pump PUMP 30 1 Dose (30 ml)
- RIGHT DOSE bottle 2 Doses each 20 ml (40 ml).