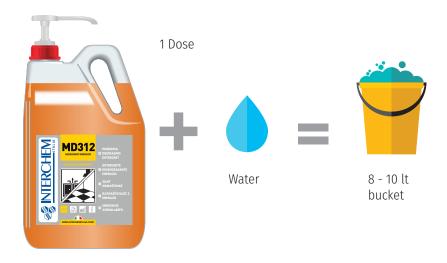

For a floor product: Dilute the product in an 8/10 litre bucket, using the following DILUTION TOOLS:

- diluter to 0,20% (pink nozzle 15000 mls/ min)
- 5000 ml cannister with pump PUMP 20 1
  1-2 Doses (20-40 ml)
- RIGHT DOSE bottle 1-2 Doses (20-40 ml).