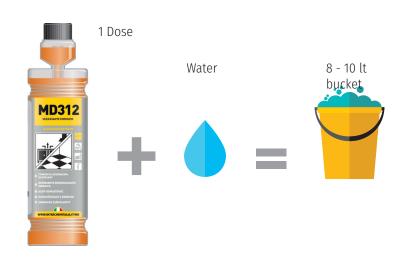

For a floor product: Dilute the product in an 8/10 litre bucket, using the following DILUTION TOOLS:

- diluter to 0,20% (pink nozzle 15000 mls/ min)
- 5000 ml cannister with pump PUMP 20 1
  1-2 Doses (20-40 ml)
- RIGHT DOSE bottle 1-2 Doses (20-40 ml).