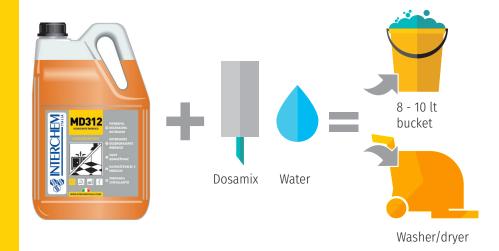

For a floor product: Dilute the product in an 8/10 litre bucket, using the following DILUTION TOOLS:

- diluter to 0,20% (pink nozzle 15000 mls/ min)
- 5000 ml cannister with pump PUMP 20 1
  1-2 Doses (20-40 ml)
- RIGHT DOSE bottle 1-2 Doses (20-40 ml).