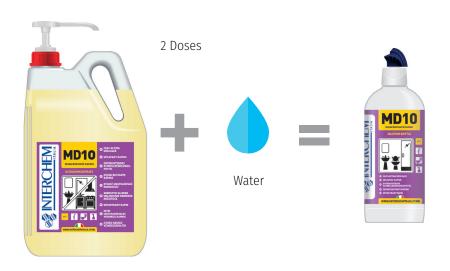

For a WC detergent diluite 2 Doses each 30 ml (60 ml) in the specific 500 ml bottle with lateral dispensing.