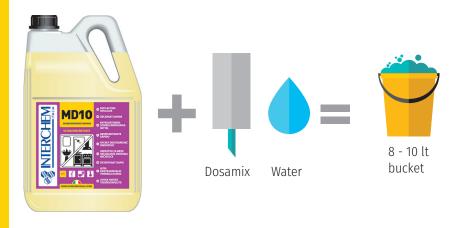

## **RECOMMENDED DOSAGE**

Dilute the product in the specific 750 ml bottle, using the following DILUTION TOOLS:

- diluter to 9% (blue nozzle 4 litres/min)
- 5000 ml cannister with pump PUMP 30 2
   Doses each 30 ml (60 ml)

For a WC detergent diluite 2 Doses each 30 ml (60 ml) in the specific 500 ml bottle with lateral dispensing.