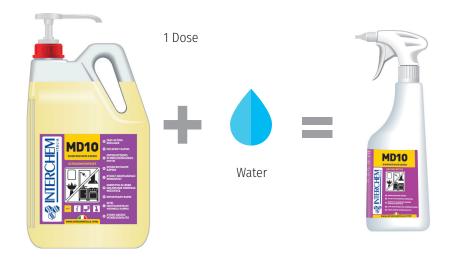

## **RECOMMENDED DOSAGE**

Dilute the product in the specific 750 ml bottle, using the following DILUTION TOOLS:

- diluter to 9% (blue nozzle 4 litres/min)
- 5000 ml cannister with pump PUMP 30 2
   Doses each 30 ml (60 ml)